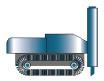

# Description

The Agiva Groutmaster 150/300 consists of a colloidal mixer, a buffer tank with agitator and a worm pump. This ensures that homogeneous mixtures can be produced, even for products which are difficult to mix. Thanks to the 300-liter buffer tank, a large volume of grout can be created before the hole needs to filled.

Weight: ± 850 kg Dimensions:

Height: 1 600 mm
Width: 800 mm
Length: 2 200 mm