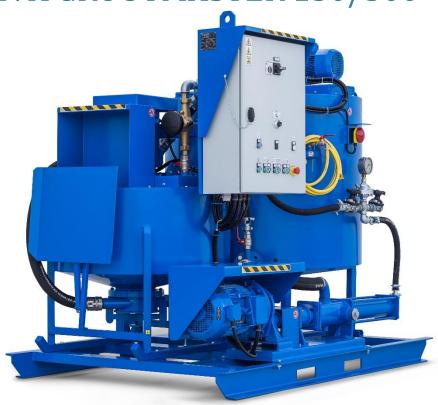

# Description

The Agiva Groutmaster 150/300 consists of a colloidal mixer, a buffer tank with agitator and a worm pump. This ensures that homogeneous mixtures can be produced, even for products which are difficult to mix. Thanks to the 300-liter buffer tank, a large volume of grout can be created before the hole needs to filled.

Weight: ± 850 kg Dimensions:

Height: 1 600 mm
Width: 800 mm
Length: 2 200 mm